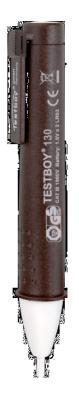

# **TESTBOY 130**

## Non-contact magnetic field testers

The magnetic field tester Testboy 15 is suitable for rapid and precise testing of electro-magnetic switches and valves. Their tip lights up to indicate the presence of permanent, DC or AC magnetic fields. Thereby, they are so sensitive that very often it is not necessary to remove covers or cladding from machines and the function check can be carried out without any setting-up time or stopping the machine.

### **Specifications**

| Technical Data            | TESTBOY 130                   |
|---------------------------|-------------------------------|
| Display                   | Optical, LED                  |
| Measurement Range         | all magnetic fields           |
| Power Supply              | 2 x 1,5 V Typ AAA Micro, LR03 |
| Integrated LED-torch Lamp | Yes                           |
| Standard                  | IEC/EN 61010-1 (DIN VDE 0411) |
| Dimension                 | 160 × 25 mm                   |
| Weight                    | 45 g                          |
| Colour                    | Black                         |
| Scope of Delivery         | incl. batteries               |