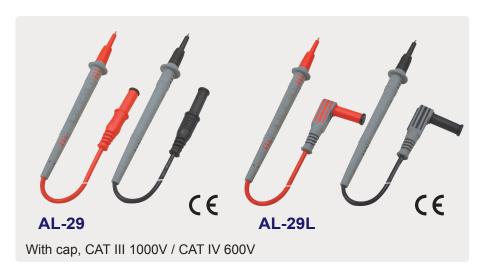

ITY 23674, TAIWAN (R.O.C.)
TEL: 886-2-22681528
FAX: 886-2-22681529
e-mail: sales@sew.com.tw

## **Test Leads**

## Patented connector at test lead and terminal

Test leads for meters and testers are highly susceptible to poor contact and damage.

Our patented screw end has completely offset the bending oppression, which makes it highly durable and long lasting.

Patent No.

U.S.A US 6,265,668 BI GERMANY 299 12 812 • 1 CHINA ZL 99 2 16904 • 6

• Wire: PVC UL 1803 / 18AWG.

length: 1100±30mm Out diameter: 3.50mm

Temperature tolerance range: -40°C~105°C

Braid copper wires: 64 / 0.12mm

## Terminal

Right angle 4mm brass (nickel plated) banana plug with caged and insulated sheathing to avoid the brass oxidation.

## Rating :

EN 61010-031:2002+A1:2008 CAT III 1000V 10A / CAT IV 600V 10A