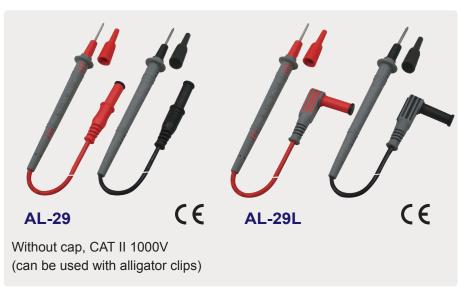

ITY 23674, TAIWAN (R.O.C.)
TEL: 886-2-22681528
FAX: 886-2-22681529
e-mail: sales@sew.com.tw

## **Test Leads**

## Patented connector at test lead and terminal

Test leads for meters and testers are highly susceptible to poor contact and damage.

Our patented screw end has completely offset the bending oppression, which makes it highly durable and long lasting.

Patent No.

U.S.A US 6,265,668 BI GERMANY 299 12 812 • 1 CHINA ZL 99 2 16904 • 6

• Wire: PVC UL 1803 / 18AWG.

length: 1100±30mm Out diameter: 3.50mm

Temperature tolerance range: -40°C~105°C

Braid copper wires: 64 / 0.12mm

## Terminal

Right angle 4mm brass (nickel plated) banana plug with caged and insulated sheathing to avoid the brass oxidation.

## Rating :

EN 61010-031:2002+A1:2008 CAT III 1000V 10A / CAT IV 600V 10A