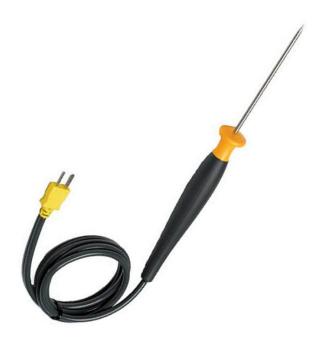

# Fluke 80PT-25 SureGrip™ Piercing Temperature Probe

#### **Key features**

- Operates with T-type thermometers
- Measurement range: -196 to 350 °C

## Specifications: Fluke 80PT-25 SureGrip™ Piercing Temperature Probe

- Operates with T-type thermometers
- Measurement range: -196 to 350°C