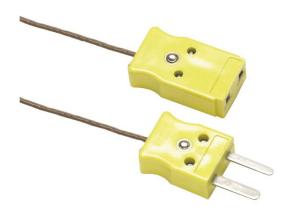

## Fluke 80PK-EXT Extension Wire Kit

### **Key features**

- Extending and repairing K-type thermocouple wires
- Kit includes 3 meters of thermocouple wire and 1 pair of male/female mini-connectors
- Maximum continuous exposure temperature: 260°C
- 80PK-EXT is compatible with K-type thermometers
- One year warranty

#### 80PK-EXT

80PK-EXT Extension Wire Kit