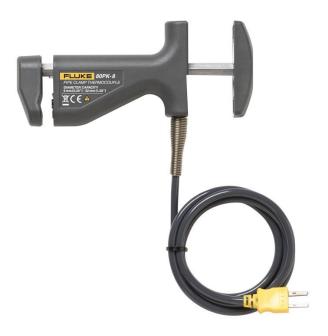

# Fluke 80PK-8 Pipe Clamp Temperature Probe

### Product overview: Fluke 80PK-8 Pipe Clamp Temperature Probe

The Fluke 80PK-8 Pipe Clamp Temperature Probe uses Type-K thermocouple for fast temperature and superheat measurements of pipe surfaces. The 80PK-8 Type K Thermocouple Pipe Clamp Temperature Probe is designed to reliably measure the temperature of pipes  $\frac{1}{2}$ -inch (6 mm) to 1 3/8-inch (35 mm) in diameter, at temperatures between -29 °C and 149 °C (-20 °F and 300 °F), while retaining a long service life.

### 80PK-8

Fluke 80PK-8 Pipe Clamp Temperature Probe

Pipe Clamp Temperature Probe