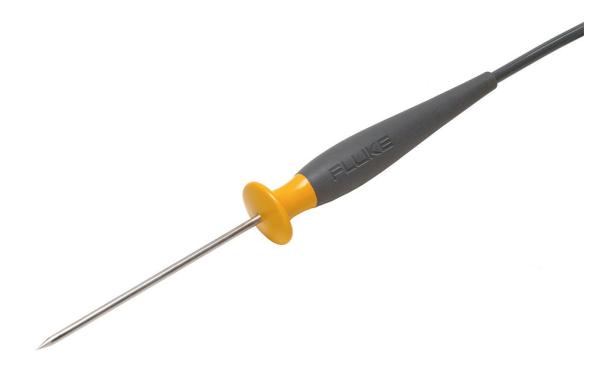

## Fluke 80PK-25 SureGrip™ Piercing Temperature Probe

## **Key features**

- Type-K thermocouple suitable for food industry, liquids and gels
- Measurement range: -40 to 260 °C
- One year warranty