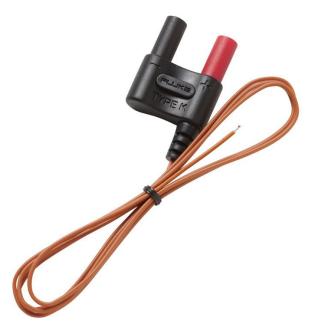

# Fluke 80BK-A Integrated DMM Temperature Probe

### **Key features**

- Type-K thermocouple with standard shrouded banana jack
- Convenient one piece construction
- Compatible with DMMs with temperature measurement functions
- Measurement range: -40 to 260°C
- Accuracy: +/- 2.2 °C or 2% whichever is greater ((0 to 260 °C)
- 1 m (39 in) lead
- One year warranty