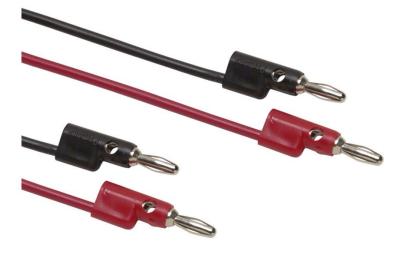

# Fluke TL932 Patch Cords (90 cm)

### **Key features**

- 1 pair (red, black) multi-stacking 4 mm banana plug patch cords
- Nickel-plated banana plugs
- 90 cm long PVC insulated leads
- 30 V rms or 60 V DC, 15 A
- One year warranty